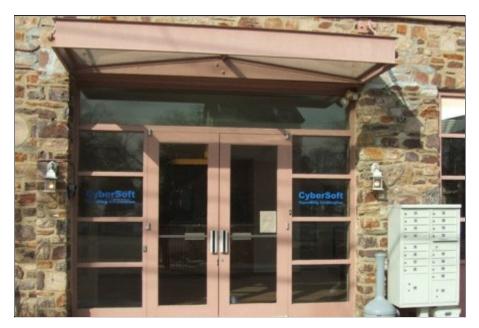

1958 Butler Pike, Conshohocken, PA 19428

Presented by Radatti Real Estate Holdings, LLC.

Price: \$18.50 - \$33.10 /SF/Year

SAVE MONEY: Landlord pays taxes, snow removal, lawn care, cleaning of common areas (lobbies, bathrooms, hallways), bi-annual HVAC cleaning/inspection and water/sewer for bathrooms. Designed to Make a Great Impression! Spacious shared Atrium Lobby with Imported ceramic tile and 14 carat gold ironwork, impressive double-door entrance with canopy and large bay windows with good light. Shared street signage and door windows. Security cameras in front. Front and rear doors electronically controlled using fobs. Additional security available. Small private data center. Office is fully wired for CAT5e, multiple trunk lines, Comcast Business. 3 bathrooms. High efficiently rooftop central AC with GAS Heat. Front & Rear Parking with Handicapped Access. Downstairs includes shared lunch room with small atrium. Total 5255 Sq. Ft. with 3877 upstairs and 1,378 Sq. Ft. downstairs. Building is Iron Stone and Iron Stone faux Stucco. Well maintained. The 400 series suites are on ground floor, 500 series suites are downstairs. Suite 406 is a fully operational computer room with raised floor and separate cooling.