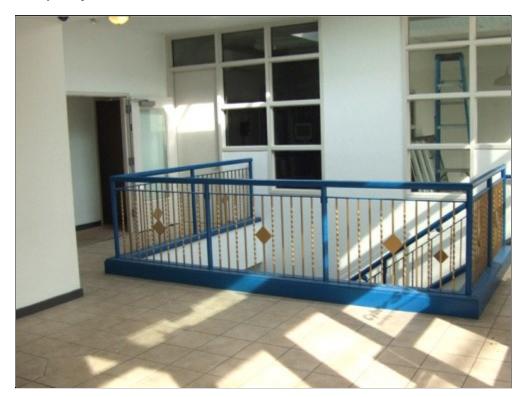

1958 Butler Pike, Conshohocken, PA 19428

Presented by Radatti Real Estate Holdings, LLC.

Price: \$18.50 - \$33.10 /SF/Year

SAVE MONEY: Landlord pays taxes, snow removal, lawn care, cleaning of common areas (lobbies, bathrooms, hallways), bi-annual HVAC cleaning/inspection and water/sewer for bathrooms. Designed to Make a Great Impression! Spacious shared Atrium Lobby with Imported ceramic tile and 14 carat gold ironwork, impressive double-door entrance with canopy and large bay windows with good light. Shared street signage and door windows. Security cameras in front. Front and rear doors electronically controlled using fobs. Additional security available. Small private data center. Office is fully wired for CAT5e, multiple trunk lines, Comcast Business. 3 bathrooms. High efficiently rooftop central AC with GAS Heat. Front & Rear Parking with Handicapped Access. Downstairs includes shared lunch room with small atrium. Total 5255 Sq. Ft. with 3877 upstairs and 1,378 Sq. Ft. downstairs. Building is Iron Stone and Iron Stone faux Stucco. Well maintained. The 400 series suites are on ground floor, 500 series suites are downstairs. Suite 406 is a fully operational computer room with raised floor and separate cooling.