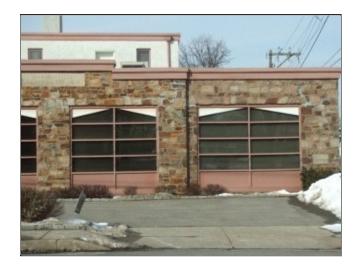

1958 Butler Pike, Conshohocken, PA 19428

Presented by Radatti Real Estate Holdings, LLC.

Price: \$18.50 - \$33.10 /SF/Year

SAVE MONEY: Landlord pays taxes, snow removal, lawn care, cleaning of common areas (lobbies, bathrooms, hallways), bi-annual HVAC cleaning/inspection and water/sewer for bathrooms. Designed to Make a Great Impression! Spacious shared Atrium Lobby with Imported ceramic tile and 14 carat gold ironwork, impressive double-door entrance with canopy and large bay windows with good light. Shared street signage and door windows. Security cameras in front. Front and rear doors electronically controlled using fobs. Additional security available. Small private data center. Office is fully wired for CAT5e, multiple trunk lines, Comcast Business. 3 bathrooms. High efficiently rooftop central AC with GAS Heat. Front & Rear Parking with Handicapped Access. Downstairs includes shared lunch room with small atrium. Total 5255 Sq. Ft. with 3877 upstairs and 1,378 Sq. Ft. downstairs. Building is Iron Stone and Iron Stone faux Stucco. Well maintained. The 400 series suites are on ground floor, 500 series suites are downstairs. Suite 406 is a fully operational computer room with raised floor and separate cooling.

Property Sub-type: Office Building Building Size: 10,000 SF

Building Class: A
Year Built: 1924
Lot Size: 0.34 AC

Zoning Description: SC