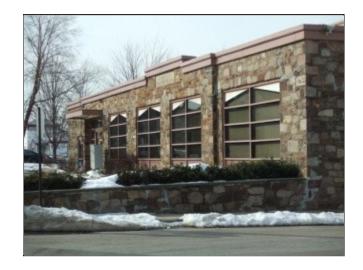

1958 Butler Pike, Conshohocken, PA 19428

Presented by Radatti Real Estate Holdings, LLC.

Price: \$18.50 - \$33.10 /SF/Year

SAVE MONEY: Landlord pays taxes, snow removal, lawn care, cleaning of common areas (lobbies, bathrooms, hallways), bi-annual HVAC cleaning/inspection and water/sewer for bathrooms. Designed to Make a Great Impression! Spacious shared Atrium Lobby with Imported ceramic tile and 14 carat gold ironwork, impressive double-door entrance with canopy and large bay windows with good light. Shared street signage and door windows. Security cameras in front. Front and rear doors electronically controlled using fobs. Additional security available. Small private data center. Office is fully wired for CAT5e, multiple trunk lines, Comcast Business. 3 bathrooms. High efficiently rooftop central AC with GAS Heat. Front & Rear Parking with Handicapped Access. Downstairs includes shared lunch room with small atrium. Total 5255 Sq. Ft. with 3877 upstairs and 1,378 Sq. Ft. downstairs. Building is Iron Stone and Iron Stone faux Stucco. Well maintained. The 400 series suites are on ground floor, 500 series suites are downstairs. Suite 406 is a fully operational computer room with raised floor and separate cooling.

Property Sub-type: Office Building Building Size: 10,000 SF

Building Class: A
Year Built: 1924
Lot Size: 0.34 AC

Zoning Description: SC