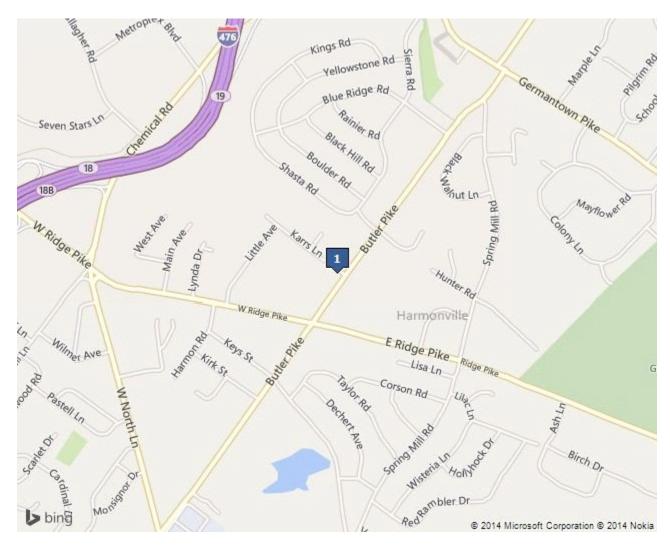

### **Location Description**

Upscale, high traffic location. High visibility. Adjacent to Plymouth Square shopping center and nearby Whitemarsh shopping center. Near very high traffic intersection of Butler Pike and Ridge Pike. Public Transit stop at intersection. Shared parking in rear of building. Walking distance to restaurants, grocery and shopping. Very nearby PA Turnpike, Schuylkill Expressway (Rt 76), Blue Route (Rt. 476), Ridge and Germantown Pikes. Close to famous Route 202 technology corridor (bio-med companies). Half way between Center City Philadelphia and King of Prussia.