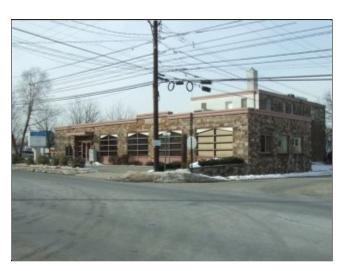

### **Location Description**

Upscale, high traffic location. High visibility. Adjacent to Plymouth Square shopping center and nearby Whitemarsh shopping center. Near very high traffic intersection of Butler Pike and Ridge Pike. Public Transit stop at intersection. Shared parking in rear of building. Walking distance to restaurants, grocery and shopping. Very nearby PA Turnpike, Schuylkill Expressway (Rt 76), Blue Route (Rt. 476), Ridge and Germantown Pikes. Close to famous Route 202 technology corridor (bio-med companies). Half way between Center City Philadelphia and King of Prussia.