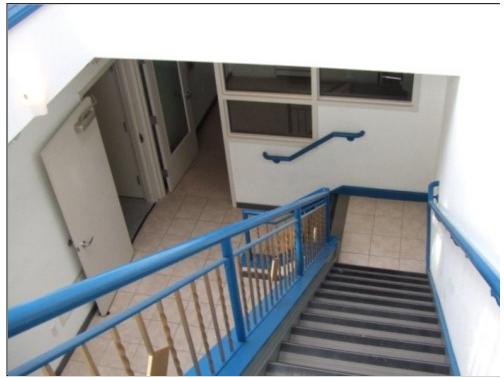

1958 Butler Pike, Conshohocken, PA 19428

Presented by Radatti Real Estate Holdings, LLC.

Price: \$18.50 - \$33.10 /SF/Year

SAVE MONEY: Landlord pays taxes, snow removal, lawn care, cleaning of common areas (lobbies, bathrooms, hallways), bi-annual HVAC cleaning/inspection and water/sewer for bathrooms. Designed to Make a Great Impression! Spacious shared Atrium Lobby with Imported ceramic tile and 14 carat gold ironwork, impressive double-door entrance with canopy and large bay windows with good light. Shared street signage and door windows. Security cameras in front. Front and rear doors electronically controlled using fobs. Additional security available. Small private data center. Office is fully wired for CAT5e, multiple trunk lines, Comcast Business. 3 bathrooms. High efficiently rooftop central AC with GAS Heat. Front & Rear Parking with Handicapped Access. Downstairs includes shared lunch room with small atrium. Total 5255 Sq. Ft. with 3877 upstairs and 1,378 Sq. Ft. downstairs. Building is Iron Stone and Iron Stone faux Stucco. Well maintained. The 400 series suites are on ground floor, 500 series suites are downstairs. Suite 406 is a fully operational computer room with raised floor and separate cooling.