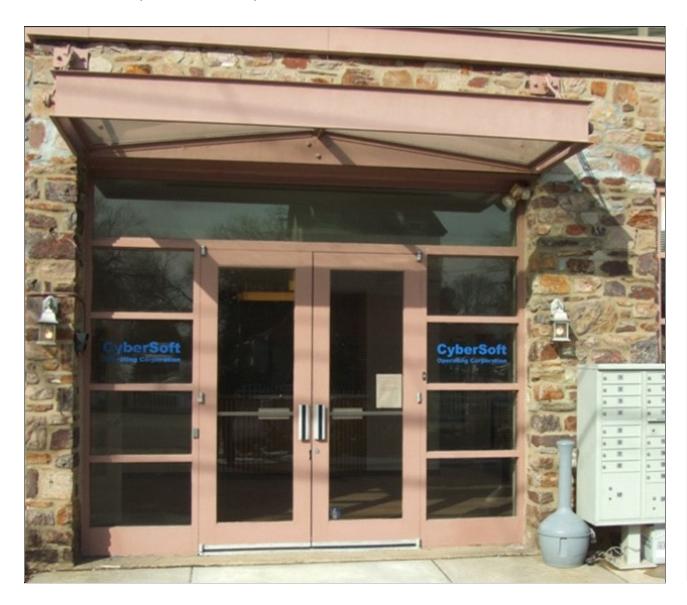

1958 Butler Pike, Conshohocken, PA 19428

Presented by Radatti Real Estate Holdings, LLC.

Price: \$18.50 - \$33.10 /SF/Year

SAVE MONEY: Landlord pays taxes, snow removal, lawn care, cleaning of common areas (lobbies, bathrooms, hallways), bi-annual HVAC cleaning/inspection and water/sewer for bathrooms. Designed to Make a Great Impression! Spacious shared Atrium Lobby with Imported ceramic tile and 14 carat gold ironwork, impressive double-door entrance with canopy and large bay windows with good light. Shared street signage and door windows. Security cameras in front. Front and rear doors electronically controlled using fobs. Additional security available. Small private data center. Office is fully wired for CAT5e, multiple trunk lines, Comcast Business. 3 bathrooms. High efficiently rooftop central AC with GAS Heat. Front & Rear Parking with Handicapped Access. Downstairs includes shared lunch room with small atrium. Total 5255 Sq. Ft. with 3877 upstairs and 1,378 Sq. Ft. downstairs. Building is Iron Stone and Iron Stone faux Stucco. Well maintained. The 400 series suites are on ground floor, 500 series suites are downstairs. Suite 406 is a fully operational computer room with raised floor and separate cooling.