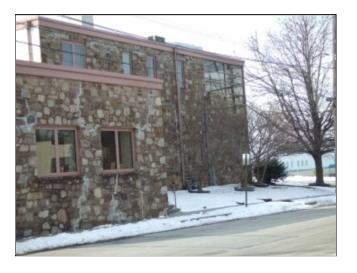

1958 Butler Pike, Conshohocken, PA 19428

Presented by Radatti Real Estate Holdings, LLC.

Price: \$18.50 - \$33.10 /SF/Year

SAVE MONEY: Landlord pays taxes, snow removal, lawn care, cleaning of common areas (lobbies, bathrooms, hallways), bi-annual HVAC cleaning/inspection and water/sewer for bathrooms. Designed to Make a Great Impression! Spacious shared Atrium Lobby with Imported ceramic tile and 14 carat gold ironwork, impressive double-door entrance with canopy and large bay windows with good light. Shared street signage and door windows. Security cameras in front. Front and rear doors electronically controlled using fobs. Additional security available. Small private data center. Office is fully wired for CAT5e, multiple trunk lines, Comcast Business. 3 bathrooms. High efficiently rooftop central AC with GAS Heat. Front & Rear Parking with Handicapped Access. Downstairs includes shared lunch room with small atrium. Total 5255 Sq. Ft. with 3877 upstairs and 1,378 Sq. Ft. downstairs. Building is Iron Stone and Iron Stone faux Stucco. Well maintained. The 400 series suites are on ground floor, 500 series suites are downstairs. Suite 406 is a fully operational computer room with raised floor and separate cooling.

Property Sub-type: Office Building Building Size: 10,000 SF

Building Class: A
Year Built: 1924
Lot Size: 0.34 AC

Zoning Description: SC