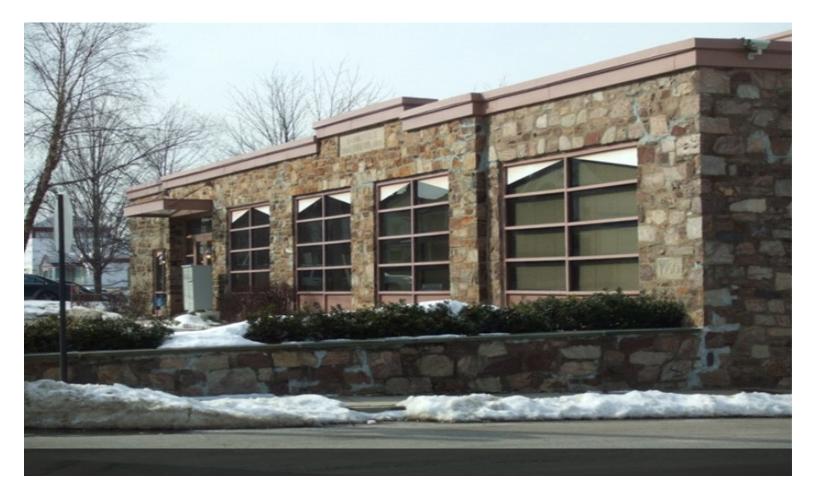

### **1958 Butler Pike**

\$18.50 /SF/Year

Designed to Make a Great Impression! Spacious Atrium Lobby with Italian ceramic tile and 14 carat gold ironwork, impressive double-door entrance with canopy and large bay windows with good light. Shared signage in front. Dual executive offices with filing room and private break room. Security cameras in front, front and rear doors electronically controlled using fobs. Additional security available. Small private data center. Office is fully wired for CAT5e, multiple trunk lines, Comcast Business. Suite has 3 bathrooms. High efficiently rooftop central AC with GAS Heat. Front & Rear Parking with Handicapped Access. Downstairs includes lunch room, small atrium with ceramic tile. Total 5255 Sq. Ft. with 3877 upstairs and 1,378 Sq. Ft. downstairs. Building is Iron Stone and Iron Stone faux Stucco. Well maintained.

5255 Sq. Ft. Spacious Atrium Lobby with imported Italian ceramic tile and 14 carat gold ironwork, impressive double-door entrance with canopy.

#### **1958 Butler Pike, Conshohocken, PA 19428**

Upscale, high traffic location. High visibility. Adjacent to Plymouth Square shopping center and nearby Whitemarsh shopping center. Near very high traffic intersection of Butler Pike and Ridge Pike. Public Transit stop at intersection. Shared parking in rear of building. Walking distance to restaurants, grocery and shopping. Very nearby PA Turnpike, Schuylkill Expressway (Rt 76), Blue Route (Rt. 476), Ridge and Germantown Pikes. Close to famous Route 202 technology corridor (bio-med companies). Half way between Center City Philadelphia and King of Prussia.