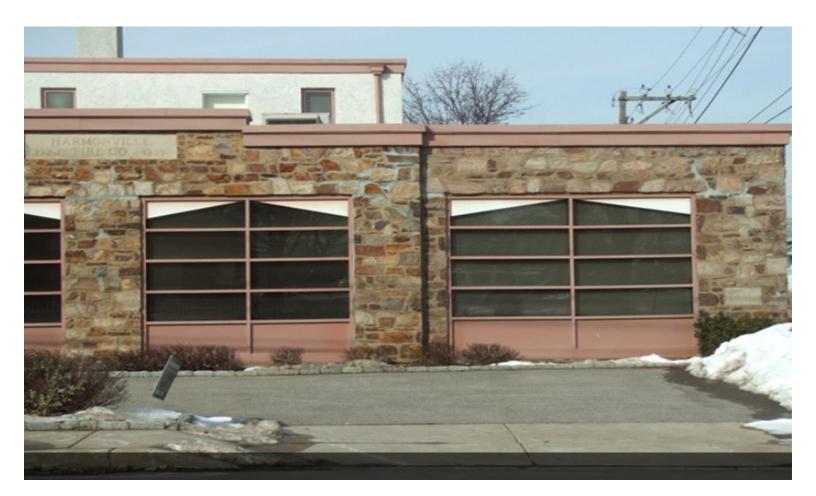

### **1958 Butler Pike**

\$18.50 /SF/Year

Designed to Make a Great Impression! Spacious Atrium Lobby with Italian ceramic tile and 14 carat gold ironwork, impressive double-door entrance with canopy and large bay windows with good light. Shared signage in front. Dual executive offices with filing room and private break room. Security cameras in front, front and rear doors electronically controlled using fobs. Additional security available. Small private data center. Office is fully wired for CAT5e, multiple trunk lines, Comcast Business. Suite has 3 bathrooms. High efficiently rooftop central AC with GAS Heat. Front & Rear Parking with Handicapped Access. Downstairs includes lunch room, small atrium with ceramic tile. Total 5255 Sq. Ft. with 3877 upstairs and 1,378 Sq. Ft. downstairs. Building is Iron Stone and Iron Stone faux Stucco. Well maintained.

#### **1958 Butler Pike, Conshohocken, PA 19428**

Upscale, high traffic location. High visibility. Adjacent to Plymouth Square shopping center and nearby Whitemarsh shopping center. Near very high traffic intersection of Butler Pike and Ridge Pike. Public Transit stop at intersection. Shared parking in rear of building. Walking distance to restaurants, grocery and shopping. Very nearby PA Turnpike, Schuylkill Expressway (Rt 76), Blue Route (Rt. 476), Ridge and Germantown Pikes. Close to famous Route 202 technology corridor (bio-med companies). Half way between Center City Philadelphia and King of Prussia.