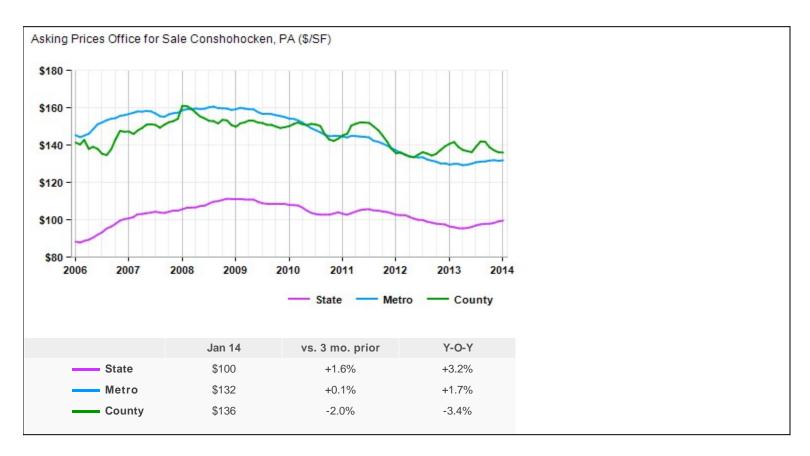

q. Ft. Spacious Atrium Lobby with imported Italian ceramic tile and 14 carat gold ironwork, impressive double-door entrance with canopy.



#### **1958 Butler Pike, Conshohocken, PA 19428**

Upscale, high traffic location. High visibility. Adjacent to Plymouth Square shopping center and nearby Whitemarsh shopping center. Near very high traffic intersection of Butler Pike and Ridge Pike. Public Transit stop at intersection. Shared parking in rear of building. Walking distance to restaurants, grocery and shopping. Very nearby PA Turnpike, Schuylkill Expressway (Rt 76), Blue Route (Rt. 476), Ridge and Germantown Pikes. Close to famous Route 202 technology corridor (bio-med companies). Half way between Center City Philadelphia and King of Prussia.























### **Market Trends**