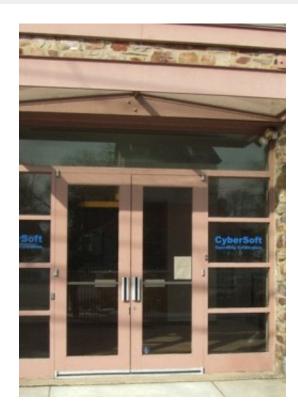

### **1958 Butler Pike**

\$18.50 /SF/Year

Designed to Make a Great Impression! Spacious Atrium Lobby with Italian ceramic tile and 14 carat gold ironwork, impressive double-door entrance with canopy and large bay windows with good light. Shared signage in front. Dual executive offices with filing room and private break room. Security cameras in front, front and rear doors electronically controlled using fobs. Additional security available. Small private data center. Office is fully wired for CAT5e, multiple trunk lines, Comcast Business. Suite has 3 bathrooms. High efficiently rooftop central AC with GAS Heat. Front & Rear Parking with Handicapped Access. Downstairs includes lunch room, small atrium with ceramic tile. Total 5255 Sq. Ft. with 3877 upstairs and 1,378 Sq. Ft. downstairs. Building is Iron Stone and Iron Stone faux Stucco. Well maintained.

5255 Sq. Ft. Spacious Atrium Lobby with imported Italian ceramic tile and 14 carat gold ironwork, impressive double-door entrance with canopy.