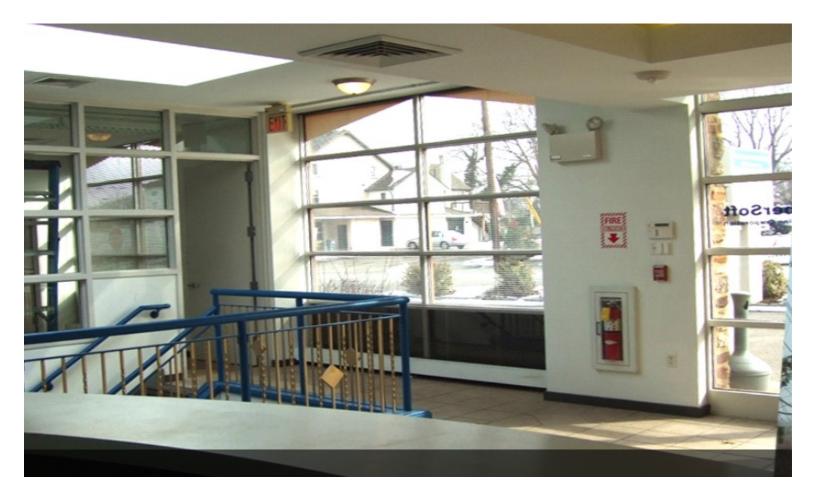

### **1958 Butler Pike**

\$18.50 /SF/Year

Designed to Make a Great Impression! Spacious Atrium Lobby with Italian ceramic tile and 14 carat gold ironwork, impressive double-door entrance with canopy and large bay windows with good light. Shared signage in front. Dual executive offices with filing room and private break room. Security cameras in front, front and rear doors electronically controlled using fobs. Additional security available. Small private data center. Office is fully wired for CAT5e, multiple trunk lines, Comcast Business. Suite has 3 bathrooms. High efficiently rooftop central AC with GAS Heat. Front & Rear Parking with Handicapped Access. Downstairs includes lunch room, small atrium with ceramic tile. Total 5255 Sq. Ft. with 3877 upstairs and 1,378 Sq. Ft. downstairs. Building is Iron Stone and Iron Stone faux Stucco. Well maintained.

5255 Sq. Ft. Spacious Atrium Lobby with imported Italian ceramic tile and 14 carat gold ironwork, impressive double-door entrance with canopy.