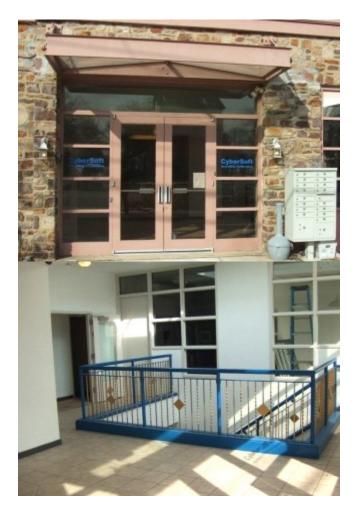

### **1958 Butler Pike**

\$18.50 /SF/Year

Designed to Make a Great Impression! Spacious Atrium Lobby with Italian ceramic tile and 14 carat gold ironwork, impressive double-door entrance with canopy and large bay windows with good light. Shared signage in front. Dual executive offices with filing room and private break room. Security cameras in front, front and rear doors electronically controlled using fobs. Additional security available. Small private data center. Office is fully wired for CAT5e, multiple trunk lines, Comcast Business. Suite has 3 bathrooms. High efficiently rooftop central AC with GAS Heat. Front & Rear Parking with Handicapped Access. Downstairs includes lunch room, small atrium with ceramic tile. Total 5255 Sq. Ft. with 3877 upstairs and 1,378 Sq. Ft. downstairs. Building is Iron Stone and Iron Stone faux Stucco. Well maintained.

5255 Sq. Ft. Spacious Atrium Lobby with imported Italian ceramic tile and 14 carat gold ironwork, impressive double-door entrance with canopy.