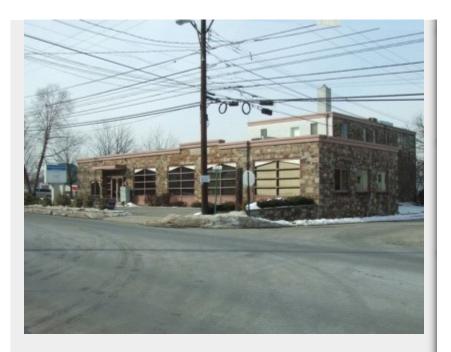

### **1958 Butler Pike**

1958 Butler Pike, Conshohocken, PA 19428

Pete Radatti Radatti Real Estate Holdings, LLC. 210 West 12th Avenue,Conshohocken, PA 19428 pete19428@gmail.com (610) 314-7252

#### **1958 Butler Pike, Conshohocken, PA 19428**

Upscale, high traffic location. High visibility. Adjacent to Plymouth Square shopping center and nearby Whitemarsh shopping center. Near very high traffic intersection of Butler Pike and Ridge Pike. Public Transit stop at intersection. Shared parking in rear of building. Walking distance to restaurants, grocery and shopping. Very nearby PA Turnpike, Schuylkill Expressway (Rt 76), Blue Route (Rt. 476), Ridge and Germantown Pikes. Close to famous Route 202 technology corridor (bio-med companies). Half way between Center City Philadelphia and King of Prussia.