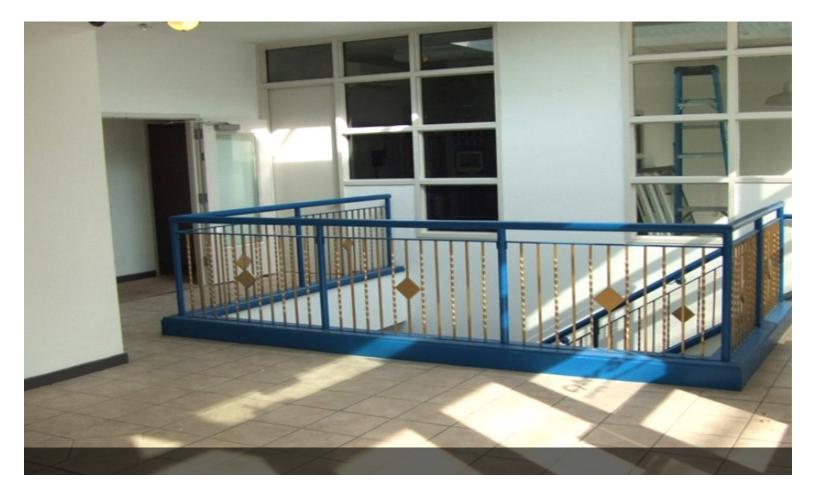

### **1958 Butler Pike**

\$18.50 /SF/Year

Designed to Make a Great Impression! Spacious Atrium Lobby with Italian ceramic tile and 14 carat gold ironwork, impressive double-door entrance with canopy and large bay windows with good light. Shared signage in front. Dual executive offices with filing room and private break room. Security cameras in front, front and rear doors electronically controlled using fobs. Additional security available. Small private data center. Office is fully wired for CAT5e, multiple trunk lines, Comcast Business. Suite has 3 bathrooms. High efficiently rooftop central AC with GAS Heat. Front & Rear Parking with Handicapped Access. Downstairs includes lunch room, small atrium with ceramic tile. Total 5255 Sq. Ft. with 3877 upstairs and 1,378 Sq. Ft. downstairs. Building is Iron Stone and Iron Stone faux Stucco. Well maintained.

5255 Sq. Ft. Spacious Atrium Lobby with imported Italian ceramic tile and 14 carat gold ironwork, impressive double-door entrance with canopy.