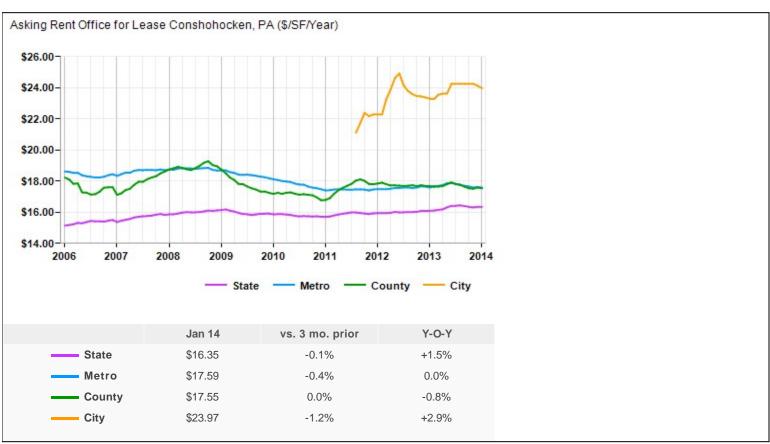

Ft. Spacious Atrium Lobby with imported Italian ceramic tile and 14 carat gold ironwork, impressive double-door entrance with canopy.



#### **1958 Butler Pike, Conshohocken, PA 19428**

Upscale, high traffic location. High visibility. Adjacent to Plymouth Square shopping center and nearby Whitemarsh shopping center. Near very high traffic intersection of Butler Pike and Ridge Pike. Public Transit stop at intersection. Shared parking in rear of building. Walking distance to restaurants, grocery and shopping. Very nearby PA Turnpike, Schuylkill Expressway (Rt 76), Blue Route (Rt. 476), Ridge and Germantown Pikes. Close to famous Route 202 technology corridor (bio-med companies). Half way between Center City Philadelphia and King of Prussia.























### **Market Trends**