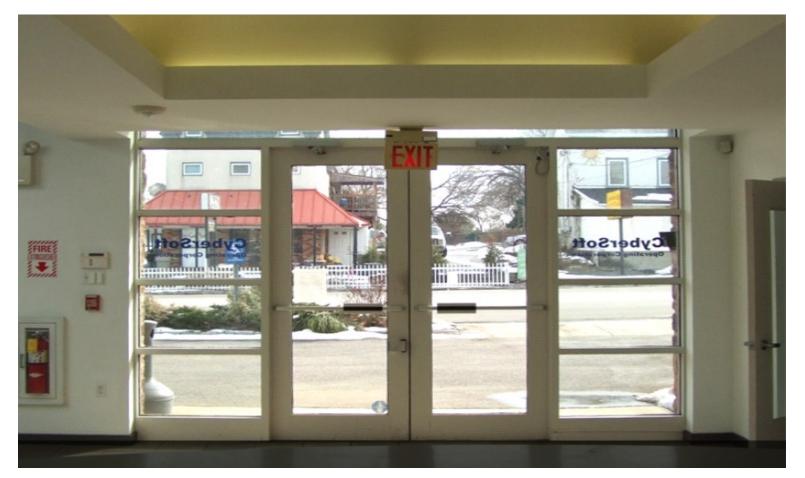

### **1958 Butler Pike**

\$18.50 /SF/Year

Designed to Make a Great Impression! Spacious Atrium Lobby with Italian ceramic tile and 14 carat gold ironwork, impressive double-door entrance with canopy and large bay windows with good light. Shared signage in front. Dual executive offices with filing room and private break room. Security cameras in front, front and rear doors electronically controlled using fobs. Additional security available. Small private data center. Office is fully wired for CAT5e, multiple trunk lines, Comcast Business. Suite has 3 bathrooms. High efficiently rooftop central AC with GAS Heat. Front & Rear Parking with Handicapped Access. Downstairs includes lunch room, small atrium with ceramic tile. Total 5255 Sq. Ft. with 3877 upstairs and 1,378 Sq. Ft. downstairs. Building is Iron Stone and Iron Stone faux Stucco. Well maintained.

5255 Sq. Ft. Spacious Atrium Lobby with imported Italian ceramic tile and 14 carat gold ironwork, impressive double-door entrance with canopy.